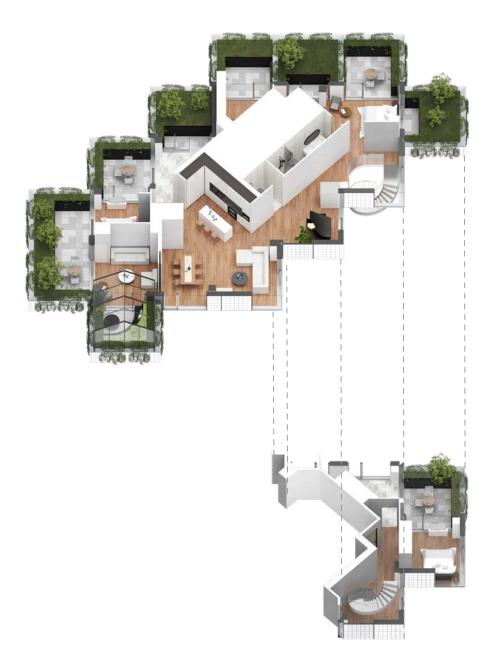

chen     | 11' 10" x 13' 0"  |
| Family Room | 12' 4" x 12' 4"   |
| Greenhouse  | 9' 1" x 9' 1"     |
| Sitting     | 13' 0" x 13' 0"   |
| Master BD   | 11' 2" x 14' 4"   |
| Master WIC  | 10' 1" X 9' 3"    |
| Bedroom 2   | 9' 4" X 11' 11"   |
| Bedroom 3   | 11' 1" X 8' 6"    |
| Terrace A   | 9' 1" X 9' 1"     |
| Terrace B   | 9' 1" X 9' 1"     |
| Terrace C   | 9' 1" X 6' 8"     |
| Terrace D   | 9' 1" X 9' 1"     |
| Terrace E   | 6' 8" X 20' 2"    |
|             |                   |

All dimensions and specifications are approximate. Certain plans are reverse or mirror image. Balcony square footages are estimated and may vary from that stated. Please see Sales Representative for details. Furniture not included. Refer to key plan for unit location and orientation. E. & O.E.







FIRST FLOOR

73