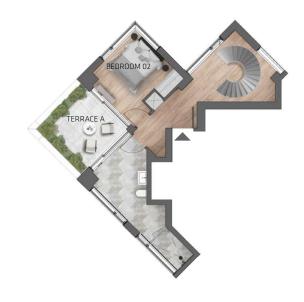

Kitchen     | 11' 10" x 13' 0"  |
| Family Room | 12' 4" x 12' 4"   |
| Greenhouse  | 9' 1" x 9' 1"     |
| Sitting     | 13' 0" x 13' 0"   |
| Master BD   | 11' 2" x 14' 4"   |
| Master WIC  | 10' 1" X 9' 3"    |
| Bedroom 2   | 9' 4" X 11' 11"   |
| Bedroom 3   | 11' 1" X 8' 6"    |
| Terrace A   | 9' 1" X 9' 1"     |
| Terrace B   | 9' 1" X 9' 1"     |
| Terrace C   | 9' 1" X 6' 8"     |
| Terrace D   | 9' 1" X 9' 1"     |
| Terrace E   | 6' 8" X 20' 2"    |
|             |                   |

All dimensions and specifications are approximate. Certain plans are reverse or mirror image. Balcony square footages are estimated and may vary from that stated. Please see Sales Representative for details. Furniture not included. Refer to key plan for unit location and orientation. E. & O.E.







FIRST FLOOR

73