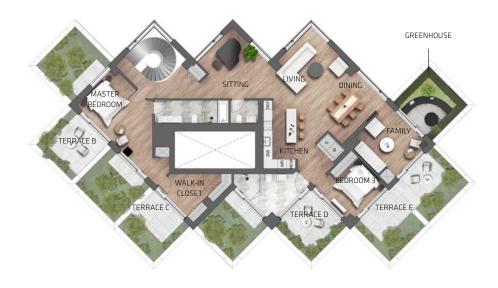

### SECOND FLOOR

## 1602 S

3 Bedroom

3 Bathroom

#### **AREAS**

Interior:

2615 ft<sup>2</sup> / 242.9 m<sup>2</sup>

## Terrace/Balcony:

1360 ft<sup>2</sup> / 126.3 m<sup>2</sup>

### Greenhouse:

129 ft<sup>2</sup> / 12.0 m<sup>2</sup>

## DIMENSIONS

| Living      | 11' 11" x 11' 11" |
|-------------|-------------------|
| Dining      | 10' 2" x 13' 2"   |
| Kitchen     | 11' 10" x 13' 0"  |
| Family Room | 12' 4" x 12' 4"   |
| Greenhouse  | 9' 1" x 9' 1"     |
| Sitting     | 13' 0" x 13' 0"   |
| Master BD   | 11' 2" x 14' 4"   |
| Master WIC  | 10' 1" X 9' 3"    |
| Bedroom 2   | 9' 4" X 11' 11"   |
| Bedroom 3   | 11' 1" X 8' 6"    |
| Terrace A   | 9' 1" X 9' 1"     |
| Terrace B   | 9' 1" X 9' 1"     |
| Terrace C   | 9' 1" X 6' 8"     |
| Terrace D   | 9' 1" X 9' 1"     |
| Terrace E   | 6' 8" X 20' 2"    |
|             |                   |