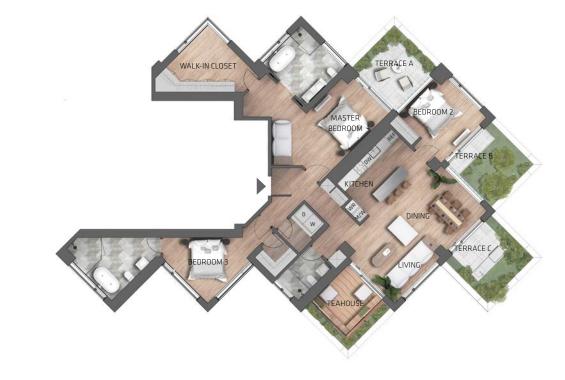

## **PENTHOUSE ONE SOUTH**

## THE TEAHOUSE

## 1601 S

3 Bedroom

3 Bathroom

**AREAS** 

Interior:

2088 ft<sup>2</sup> / 194.0 m<sup>2</sup>

Terrace/Balcony:

596 ft<sup>2</sup> / 55.4 m<sup>2</sup>

Teahouse:

82 ft<sup>2</sup> / 7.6 m<sup>2</sup>

## DIMENSIONS

12' 9" x 14' 5" Living Dining 10' 10" x 11' 9" 8' 10" x 14' 1" Kitchen Teahouse 9' 1" x 9' 1" Master BD 10' 8" x 18' 0" 12' 1" x 13' 1" Master WIC Bedroom 2 11' 2" x 11' 10" 11' 11" X 15' 9" Bedroom 3 9' 1" X 9' 1" Terrace A Terrace B 9' 1" X 2' 7" Terrace C 8' 4" X 6' 7"