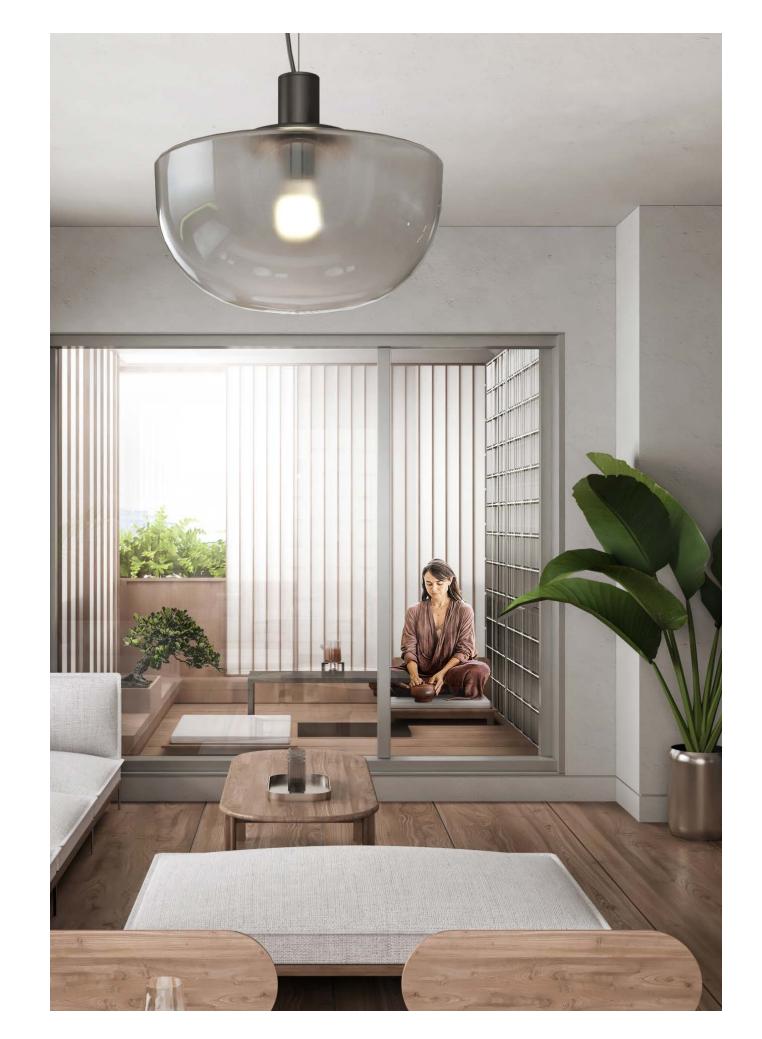

## 1601 S

3 Bedroom

3 Bathroom

**AREAS** 

Interior:

2088 ft<sup>2</sup> / 194.0 m<sup>2</sup>

Terrace/Balcony:

596 ft<sup>2</sup> / 55.4 m<sup>2</sup>

Teahouse:

82 ft<sup>2</sup> / 7.6 m<sup>2</sup>



## DIMENSIONS

12' 9" x 14' 5" Living Dining 10' 10" x 11' 9" 8' 10" x 14' 1" Kitchen Teahouse 9' 1" x 9' 1" Master BD 10' 8" x 18' 0" 12' 1" x 13' 1" Master WIC Bedroom 2 11' 2" x 11' 10" 11' 11" X 15' 9" Bedroom 3 9' 1" X 9' 1" Terrace A Terrace B 9' 1" X 2' 7" Terrace C 8' 4" X 6' 7"

All dimensions and specifications are approximate. Certain plans are reverse or mirror image. Balcony square footages are estimated and may vary from that stated. Please see Sales Representative for details. Furniture not included. Refer to key plan for unit location and orientation. E. & O.E.