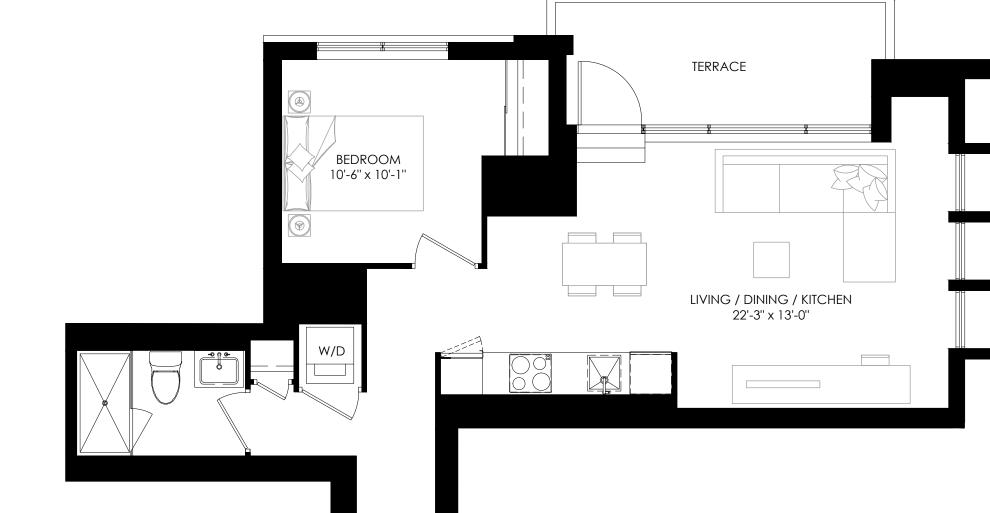

TERRACE

BEDROOM 10'-10" x 10'-10"

LIVING / DINING / KITCHEN 12'-8" x 17'-4"

1 BEDROOM, 1 BATH SUITE: 532-535 SQ.FT. TERRACE: 66 SQ.FT.

35

TERRACE

BEDROOM 10'-0'' x 9'-0''

LIVING / DINING / KITCHEN 14'-5" x 15'-8"