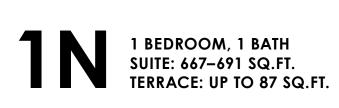

mate.

depending on floor level locations.

1 BEDROOM, 1 BATH SUITE: 495–539 SQ.FT. BALCONY: 38 SQ.FT.













FLOOR 07, 09, 11, 14, FLOOR 06, 08, 10, 12, 16, 18, 20, 22, 24, 26, 30, 32, 34, 36, 38 27, 31, 33, 35, 37, 39

FLOORPLANS

FLOOR 06, 08, 10, 12, 15, 17, 19, 21, 23, 25, 27, 31, 33, 35, 37, 39

FLOOR 06, 08, 10, 12, 15, 17, 19, 21, 25, 27, 29, 31

CROSSTOWN COMMUNITY

1 BEDROOM, 1 BATH SUITE: 560-563 SQ.FT. TERRACE: 74 SQ.FT.

TERRACE

BEDROOM 10'-10" x 10'-10"

LIVING / DINING / KITCHEN 12'-8" x 17'-4"

1 BEDROOM, 1 BATH SUITE: 532-535 SQ.FT. TERRACE: 66 SQ.FT.

35

TERRACE

BEDROOM 10'-0'' x 9'-0''

LIVING / DINING / KITCHEN 14'-5" x 15'-8"

TERRACE

FLOOR 06, 08, 10, 12, 15, 17, 19, 21, 25, 27, 29, 31

FLOOR 06, 08, 10, 12, 15, 17, 19, 21, 23, 25, 27, 31, 33, 35, 37, 39







BEDROOM 10'-8" x 10'-5"

LIVING / DINING / KITCHEN 16'-0" x 14'-2"











BEDROOM 10'-0" x 8'-11"

LIVING / DINING / KITCHEN 16'-9" x 18'-1"

TERRACE











FLOOR 06, 08, 10, 12, 15, 17, 19, 21, 25, 27 FLOOR 06, 08, 10, 12, 15, 17, 19, 21, 25, 27 FLOOR 06, 08, 10, 12, 15, 17, 19, 21, 23, 25, 27, 31, 33

LIVING / DINING / KITCHEN 16'-6" x 17'-0"

TERRACE

W/D

BEDROOM 10'-2" x 10'-8"

\_\_\_\_\_\_





CROSSTOWN COMMUNITY

1 BEDROOM, 1 BATH SUITE: 657–660 SQ.FT. TERRACE: 65 SQ.FT.





FLOOR 06, 08, 10, 12, 15, 17, 19, 21, 25, 27, 29, 31

FLOOR 06, 08, 10, 12, 15, 17, 19, 21, 23, 25, 27, 31, 33, 35, 37, 39

CROSSTOWN COMMUNITY

TERRACE

BEDROOM 10'-8" x 10'-9"

1 BEDROOM + DEN, 1 BATH SUITE: 696-724 SQ.FT. TERRACE: 66 SQ.FT.

LIVING / DINING / KITCHEN 15'-4" x 19'-1"

DEN 8'-3"