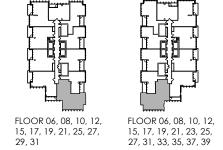

FLOORPLANS

FLOOR 06, 08, 10, 12, 15, 17, 19, 21, 23, 25, 27, 31, 33, 35, 37, 39

FLOOR 06, 08, 10, 12, 15, 17, 19, 21, 25, 27, 29, 31

CROSSTOWN COMMUNITY

1 BEDROOM, 1 BATH SUITE: 560-563 SQ.FT. TERRACE: 74 SQ.FT.