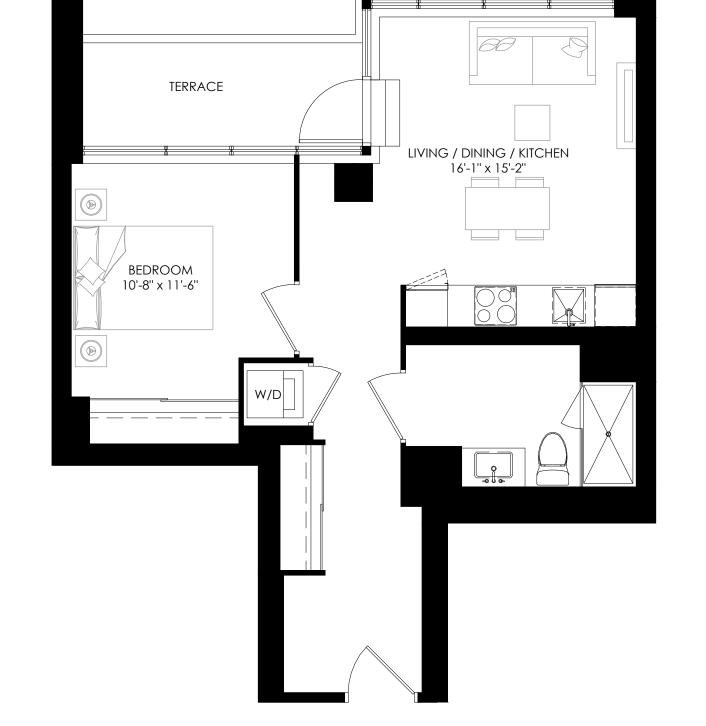

TERRACE

W/D

BEDROOM 10'-2" x 10'-8"

\_\_\_\_\_\_

CROSSTOWN COMMUNITY

1 BEDROOM, 1 BATH SUITE: 657–660 SQ.FT. TERRACE: 65 SQ.FT.

FLOOR 06, 08, 10, 12, 15, 17, 19, 21, 25, 27, 29, 31

FLOOR 06, 08, 10, 12, 15, 17, 19, 21, 23, 25, 27, 31, 33, 35, 37, 39