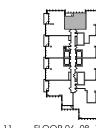

depending on floor level locations.

1 BEDROOM, 1 BATH SUITE: 495–539 SQ.FT. BALCONY: 38 SQ.FT.

FLOOR 07, 09, 11, 14, FLOOR 06, 08, 10, 12, 16, 18, 20, 22, 24, 26, 30, 32, 34, 36, 38 27, 31, 33, 35, 37, 39