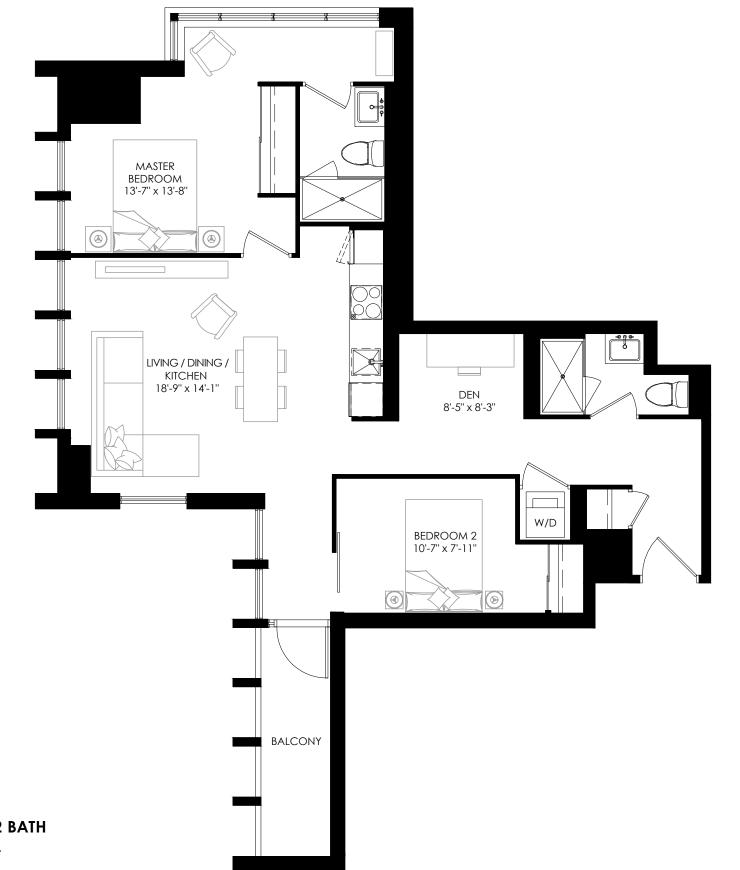

1 BEDROOM + DEN, 1 BATH SUITE: 686–713 SQ.FT. TERRACE: 74 SQ.FT.

2 BEDROOM, 2 BATH SUITE: 718-746 SQ.FT. TERRACE: 74 SQ.FT.

MASTER LIVING / DINING / KITCHEN 16'-9" x 18'-4" BEDROOM 10'-0" x 10'-0"

BEDROOM 2 7'-8" x 10'-0"