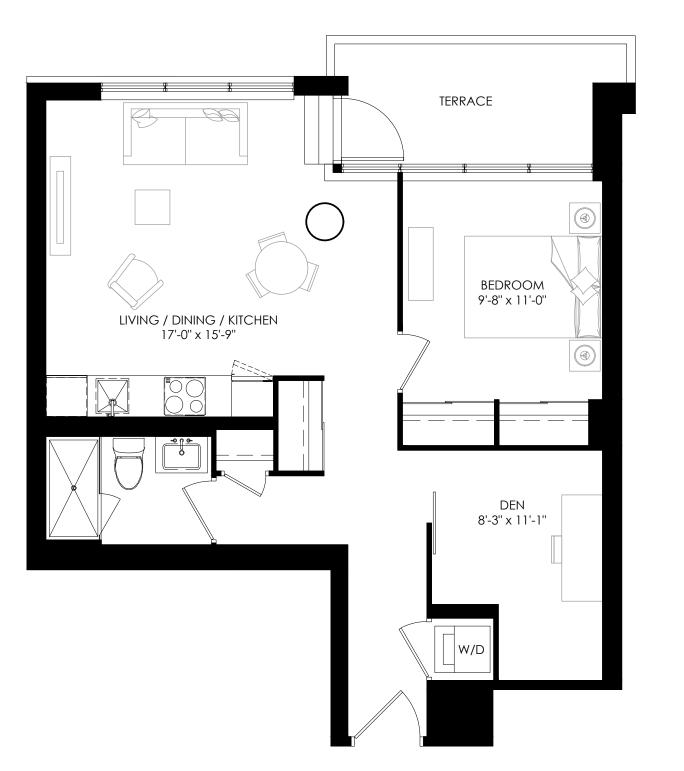

CROSSTOWN COMMUNITY

TERRACE

BEDROOM 10'-8" x 10'-9"

1 BEDROOM + DEN, 1 BATH SUITE: 696-724 SQ.FT. TERRACE: 66 SQ.FT.

LIVING / DINING / KITCHEN 15'-4" x 19'-1"

DEN 8'-3" x 11'-1"

1 BEDROOM + DEN, 1 BATH SUITE: 679–711 SQ.FT. TERRACE: 60 SQ.FT.