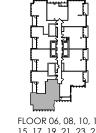

depending on floor level locations.

1 BEDROOM, 1 BATH SUITE: 495–539 SQ.FT. BALCONY: 38 SQ.FT.

FLOOR 07, 09, 11, 14, FLOOR 06, 08, 10, 12, 16, 18, 20, 22, 24, 26, 30, 32, 34, 36, 38 27, 31, 33, 35, 37, 39