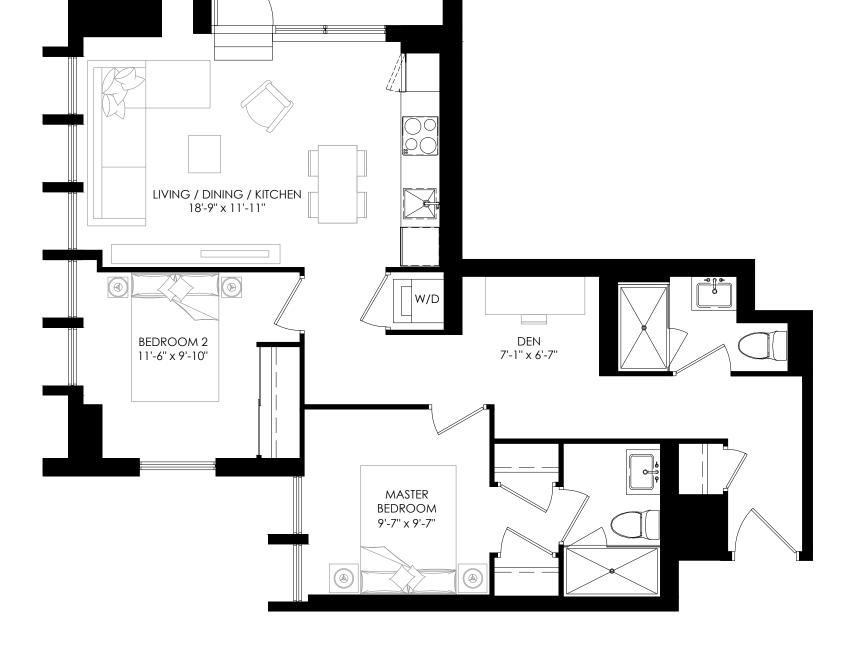

1 BEDROOM + DEN, 1 BATH SUITE: 686–713 SQ.FT. TERRACE: 74 SQ.FT.

2 BEDROOM, 2 BATH SUITE: 718-746 SQ.FT. TERRACE: 74 SQ.FT.

MASTER LIVING / DINING / KITCHEN 16'-9" x 18'-4" BEDROOM 10'-0" x 10'-0"

BEDROOM 2 7'-8" x 10'-0"