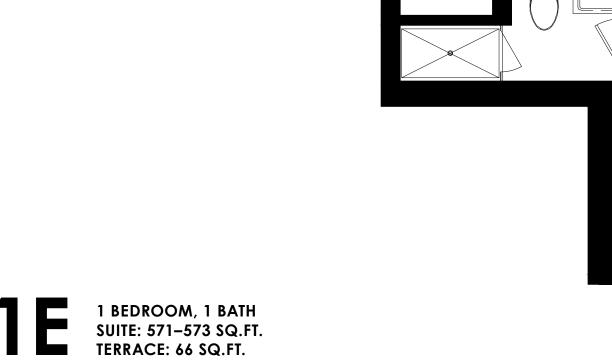

TERRACE

BEDROOM 10'-10" x 10'-10"

LIVING / DINING / KITCHEN 12'-8" x 17'-4"

1 BEDROOM, 1 BATH SUITE: 532-535 SQ.FT. TERRACE: 66 SQ.FT.

35

TERRACE

BEDROOM 10'-0'' x 9'-0''

LIVING / DINING / KITCHEN 14'-5" x 15'-8"