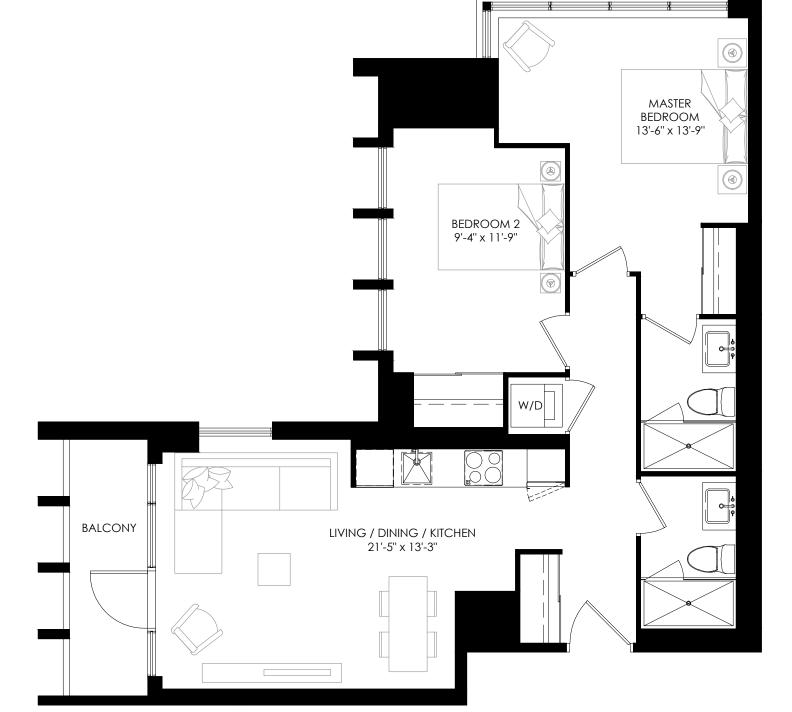

FLOOR 05, 07, 09, 11, FLOOR 07, 09, 11, 14, 14, 16, 18, 20 16, 18, 20, 22

2 BEDROOM + DEN, 2 BATH SUITE: 934–946 SQ.FT. BALCONY: 55 SQ.FT.

53