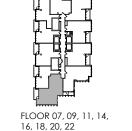

TERRACE LIVING / DINING 13'-1" x 14'-6"

BEDROOM 2 13'-11" x 8'-6" KITCHEN 6'-7" x 11'-0" MASTER BEDROOM 12'-2" x 10'-3"

FLOOR 06, 08, 10, 12, 15, 17, 19, 21, 25, 27, 29, 31

MASTER BEDROOM 9'-7" x 11'-2"

TERRACE