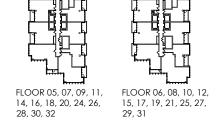

FLOORPLANS

FLOOR 06, 08, 10, 12, 15, 17, 19, 21, 23, 25, 27, 31, 33, 35, 37, 39

FLOOR 06, 08, 10, 12, 15, 17, 19, 21, 25, 27, 29, 31

CROSSTOWN COMMUNITY

1 BEDROOM, 1 BATH SUITE: 560-563 SQ.FT. TERRACE: 74 SQ.FT.