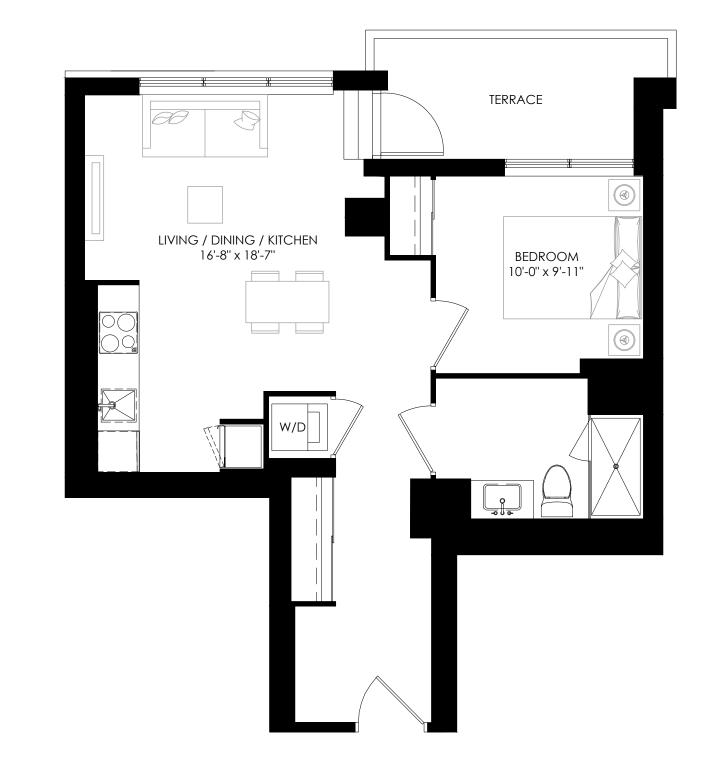

TERRACE

BEDROOM 10'-10" x 10'-10"

LIVING / DINING / KITCHEN 12'-8" x 17'-4"

1 BEDROOM, 1 BATH SUITE: 532-535 SQ.FT. TERRACE: 66 SQ.FT.

35

TERRACE

BEDROOM 10'-0'' x 9'-0''

LIVING / DINING / KITCHEN 14'-5" x 15'-8"