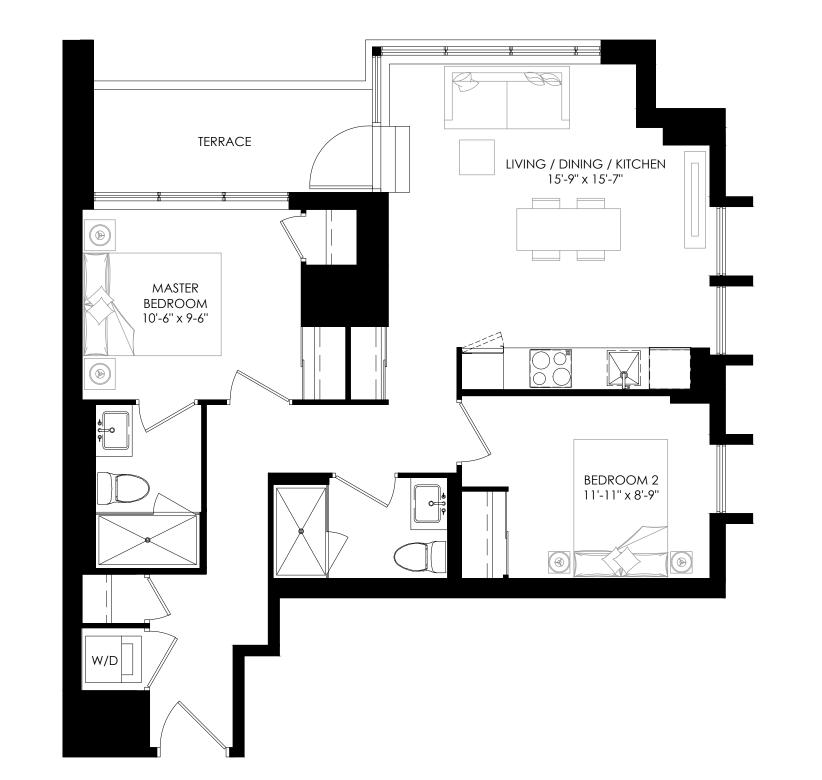

1 BEDROOM + DEN, 1 BATH SUITE: 686–713 SQ.FT. TERRACE: 74 SQ.FT.

2 BEDROOM, 2 BATH SUITE: 718-746 SQ.FT. TERRACE: 74 SQ.FT.

MASTER LIVING / DINING / KITCHEN 16'-9" x 18'-4" BEDROOM 10'-0" x 10'-0"

BEDROOM 2 7'-8" x 10'-0"