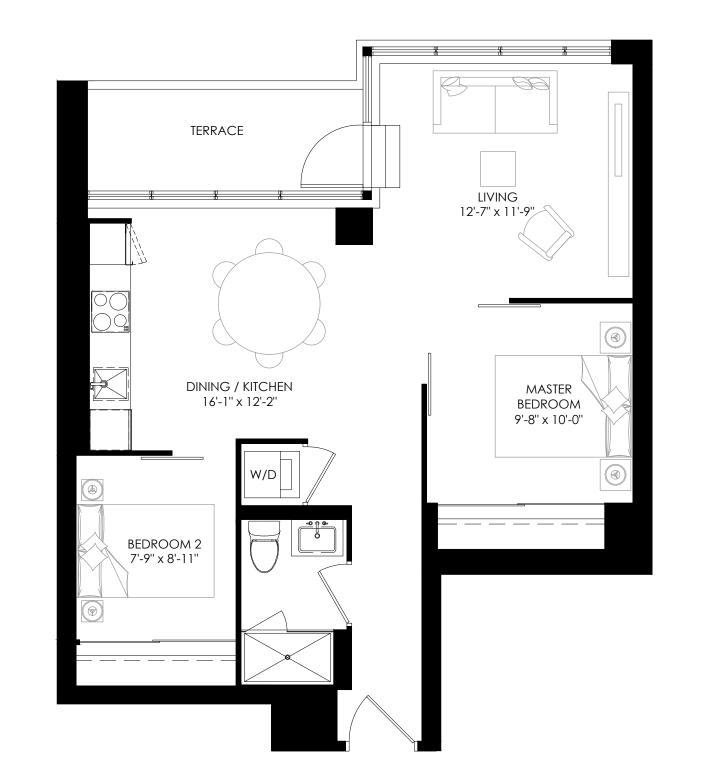

BEDROOM 2 7'-11" x 8'-11"

LIVING / DINING / KITCHEN 18'-4" x 17'-5"

2 BEDROOM, 2 BATH
SUITE: 745-773 SQ.FT.
TERRACE: UP TO 77 SQ.FT.

TERRACE

2 A - D BF 2 BEDROOM + DEN, 2 BATH SUITE: 871-880 SQ.FT. TERRACE: UP TO 75 SQ.FT.